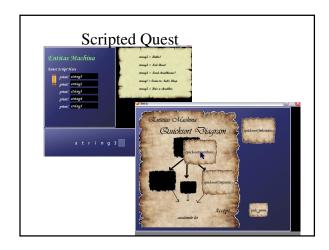

# Game Concepts

Saving Sera- The objective is to save Princess Sera from the evil sorcerer and ultimately save the world from his evil

Learning Recursion- The player must find a key that goes into an ancient door to acquire a long lost artifact.

# Mission Start Classis, We regret to inform you that due to your pets behavior, we have feechly shall down your shop at the Missinstrum hatam. If we open your booth, please basin your pets wan your shop in a down fashion. If you expluse assistance, please pick up a pet busing hatalic in the (pormators office. Description of the pormators of the start of the start