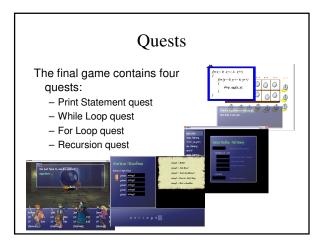

# Game Concepts

Saving Sera- The objective is to save Princess Sera from the evil sorcerer and ultimately save the world from his evil

Learning Recursion- The player must find a key that goes into an ancient door to acquire a long lost artifact.

# Interfaces

- Exploration Character chooses path. This is common in most role-playing games.
- · Main goal put on hold until character grows
- · Incentive to understand the material covered.
- 2-dimensions versus 3-dimensions