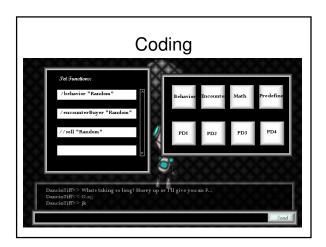

### Interact with pet

Storage Upgrades Shop Delivery Pet Functions

Storage Func. Shop Func. Delivery Func.

```
Window Example

class Window_Blah < Window_Base

def initialize
    super(0,0, 599, 329)
    self.contents = Bitmap.new(width - 32, height - 32)
    refresh
    end