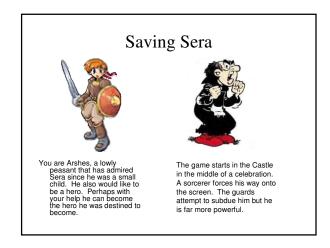

# Game Concepts

Saving Sera- The objective is to save Princess Sera from the evil sorcerer and ultimately save the world from his evil

Learning Recursion- The player must find a key that goes into an ancient door to acquire a long lost artifact.