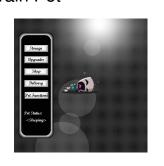

# Train Pet

### Interact with pet

Storage Upgrades Shop Delivery Pet Functions

Storage Func. Shop Func. Delivery Func.

```
Window Example

class Window_Blah < Window_Base

def initialize
    super(0,0, 599, 329)
    self.contents = Bitmap.new(width - 32, height - 32)
    refresh
    end